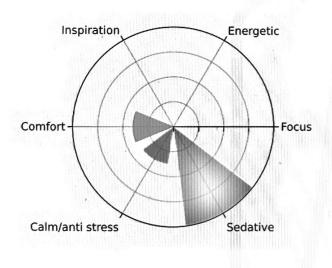

| 0.81  |
|                      | and the second sec |       |

## **Effects Hexagon**